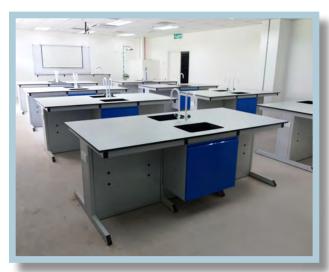

### **UNIVERSITY LABORATORY**

Island bench with 2 tier reagent rack and washing area

Island bench with reagent rack for extra working space and mounting of electrical power points

Island bench with washing area on both ends