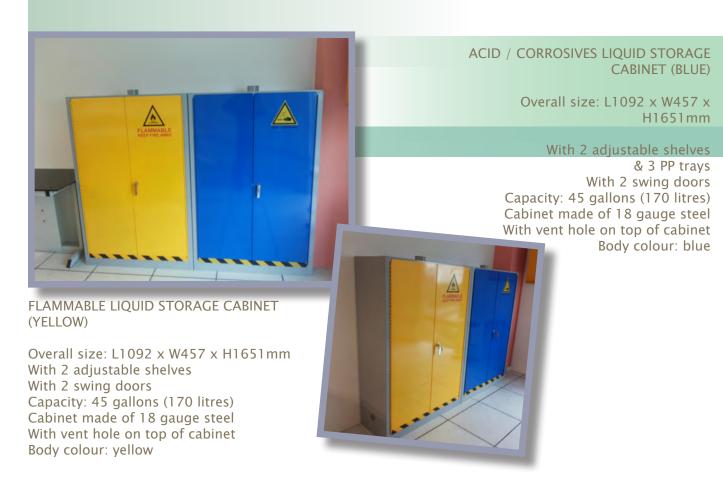

#### CHEMICAL STORAGE CABINETS

AB-II

ACID/CORROSIVES LIQUID STORAGE CABINET

with in-built fan and vent hole Overall size: L1075 x W500 x H1910mm

CHEMICAL STORAGE CABINET (GLASS DOOR)

Overall size: L800 x W605 x
H2125mm
Supplied with 4 shelves
With single swing glass door
Capacity: 45 gallons (170 litres)
Cabinet made of steel with powder
coated finish
With inbuilt exhaust fan,
With 4 inch vent hole