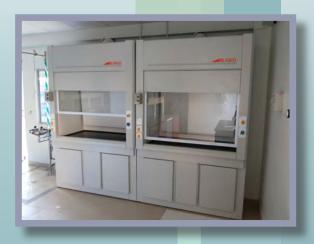

### GENERAL PURPOSE FUME CUPBOARD

centrifugal fan and blower which extracts the fume and release it to the outer atmosphere via ducting work that runs beyond the roof level

5ft size fume cupboard with extra washing sink inside the working chamber