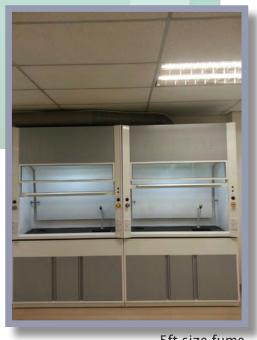

5ft size general purpose fume cupboard

4ft size ducted fume cupboard with basic water and electrical fittings