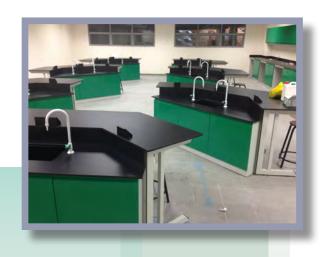

# **UNIVERSITY LABORATORY**

Island bench with seating capacity of 4 pax and 2 washing area. A simple 32 pax lab facility.

Wall bench with wall hung cabinet on top

4ft size ductless fume hood with front and side clear glass panel for ease of teaching purposes

Lecturer's bench with 1 sink and 1 under bench cabinet