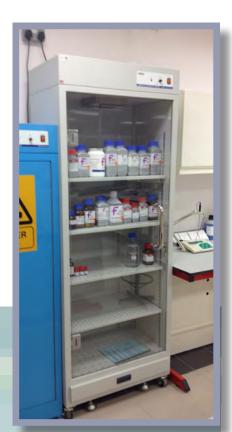

#### CHEMICAL STORAGE CABINETS

AB-II

ACID/CORROSIVES LIQUID STORAGE CABINET

with in-built fan and vent hole Overall size: L1075 x W500 x H1910mm

CHEMICAL STORAGE CABINET (GLASS DOOR)

Overall size: L800 x W605 x
H2125mm
Supplied with 4 shelves
With single swing glass door
Capacity: 45 gallons (170 litres)
Cabinet made of steel with powder
coated finish
With inbuilt exhaust fan,
With 4 inch vent hole