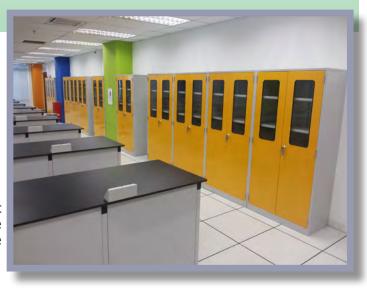

#### CHEMICAL STORAGE CABINETS

AB-II

ACID/CORROSIVES LIQUID STORAGE CABINET

with in-built fan and vent hole Overall size: L1075 x W500 x H1910mm

CHEMICAL STORAGE CABINET (GLASS DOOR)

Overall size: L800 x W605 x
H2125mm
Supplied with 4 shelves
With single swing glass door
Capacity: 45 gallons (170 litres)
Cabinet made of steel with powder
coated finish
With inbuilt exhaust fan,
With 4 inch vent hole