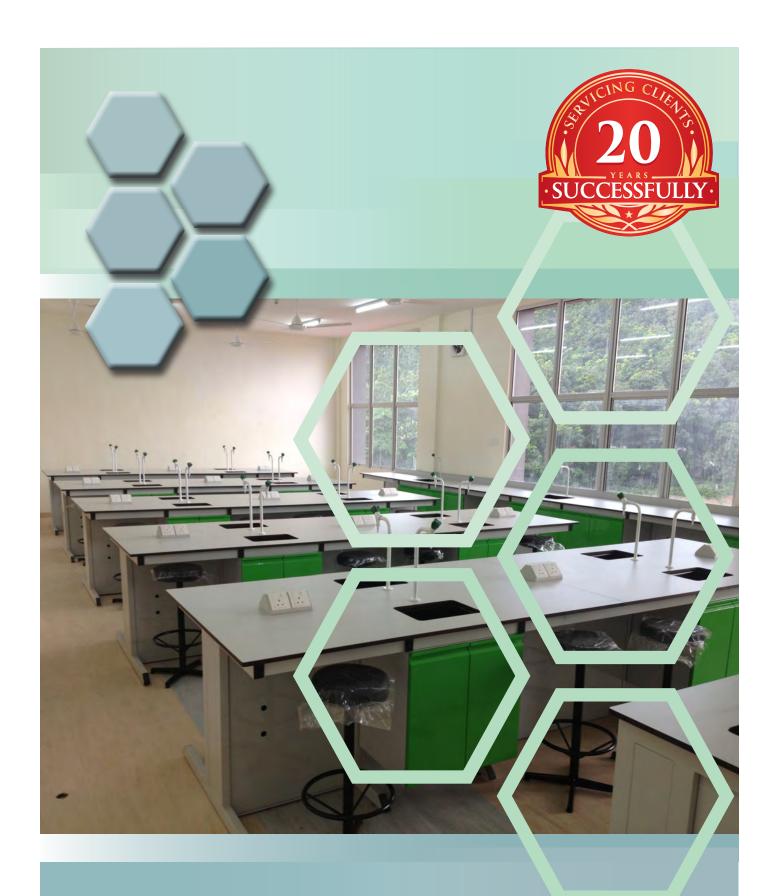

# INTERNATIONAL SCHOOL

STUDENT BENCH
Hexagon shape student
bench allows for ergonomic
seating arrangement and
good interaction among
students and with teacher