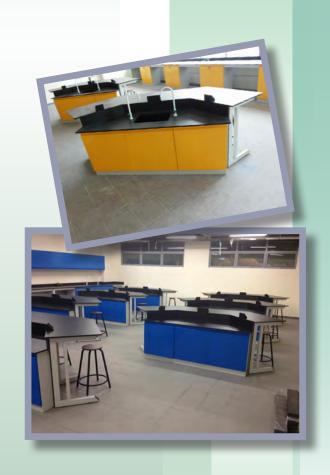

### **UNIVERSITY LABORATORY**

Island bench with 2 tier reagent rack and washing area

Island bench with reagent rack for extra working space and mounting of electrical power points

Island bench with washing area on both ends

# INDUSTRIAL LABORATORY

Island bench with C frame support and 2 tier reagent rack

Wall bench with 2 swing door cabinets and drawer cabinet