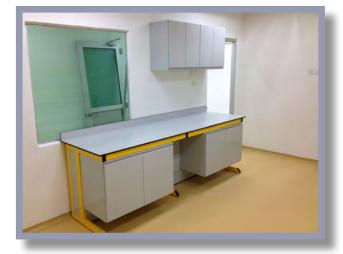

Wall bench with wall hung cabinet

Tall storage cabinet with lock provide extra storage space