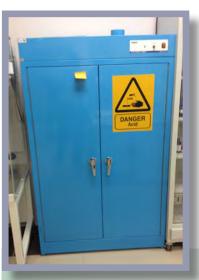

#### CHEMICAL STORAGE CABINETS

AB-II

ACID/CORROSIVES LIQUID STORAGE CABINET

with in-built fan and vent hole Overall size: L1075 x W500 x H1910mm

CHEMICAL STORAGE CABINET (GLASS DOOR)

Overall size: L800 x W605 x
H2125mm
Supplied with 4 shelves
With single swing glass door
Capacity: 45 gallons (170 litres)
Cabinet made of steel with powder
coated finish
With inbuilt exhaust fan,
With 4 inch vent hole