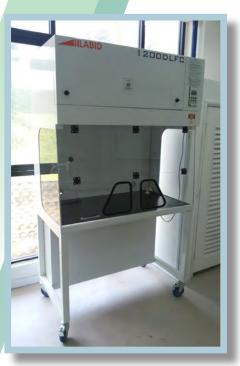

# **UNIVERSITY LABORATORY**

Island bench with seating capacity of 4 pax and 2 washing area. A simple 32 pax lab facility.

Wall bench with wall hung cabinet on top

4ft size ductless fume hood with front and side clear glass panel for ease of teaching purposes