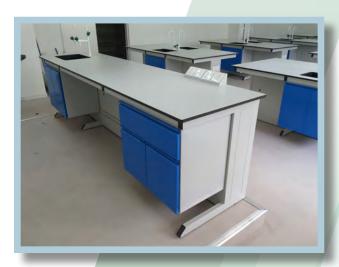

h with 2 swing door cabinets and drawer cabinet



### **COLLEGE LABORATORY**



Island bench with one washing area. Sink opening is covered with removable worktop material for dry lab usage

Front view of the island benches with fully covered modesty panel



Wall bench with wall hung cabinet



Tall storage cabinet with lock provide extra storage space





# INTERNATIONAL SCHOOL

STUDENT BENCH
Hexagon shape student
bench allows for ergonomic
seating arrangement and
good interaction among
students and with teacher









# **UNIVERSITY LABORATORY**



Island bench with seating capacity of 4 pax and 2 washing area. A simple 32 pax lab facility.



Wall bench with wall hung cabinet on top



4ft size ductless fume hood with front and side clear glass panel for ease of teaching purposes



Lecturer's bench with 1 sink and 1 under bench cabinet





### GENERAL PURPOSE FUME CUPBOARD



centrifugal fan and blower which extracts the fume and release it to the outer atmosphere via ducting work that runs beyond the roof level



5ft size fume cupboard with extra washing sink inside the working chamber





5ft size general purpose fume cupboard





4ft size ducted fume cupboard with basic water and electrical fittings

#### CHEMICAL STORAGE CABINETS





AB-II

ACID/CORROSIVES LIQUID STORAGE CABINET

with in-built fan and vent hole Overall size: L1075 x W500 x H1910mm

CHEMICAL STORAGE CABINET (GLASS DOOR)

Overall size: L800 x W605 x
H2125mm
Supplied with 4 shelves
With single swing glass door
Capacity: 45 gallons (170 litres)
Cabinet made of steel with powder
coated finish
W