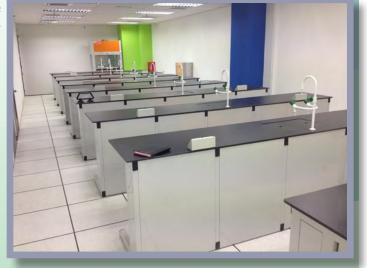

# **UNIVERSITY LABORATORY**

Island bench with seating capacity of 4 pax and 2 washing area. A simple 32 pax lab facility.

Wall bench with wall hung cabinet on top

4ft size ductless fume hood with front and side clear glass panel for ease of teaching purposes