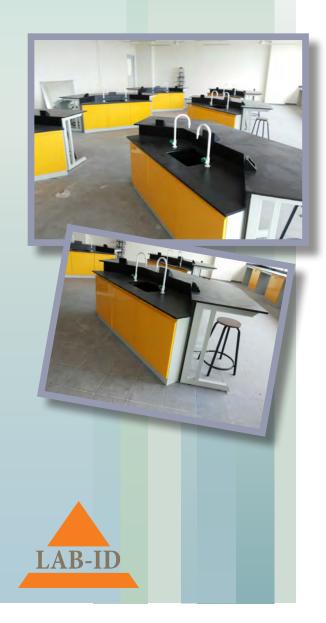

# INDUSTRIAL LABORATORY

Island bench with C frame support and 2 tier reagent rack

Wall bench with 2 swing door cabinets and drawer cabinet