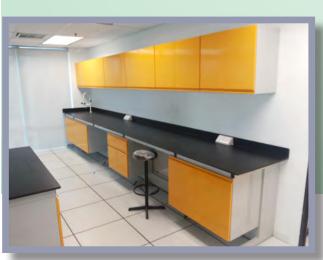

# INDUSTRIAL LABORATORY

Island bench with C frame support and 2 tier reagent rack

Wall bench with 2 swing door cabinets and drawer cabinet

Wall bench with wall hung cabinet

Tall storage cabinet with lock provide extra storage space