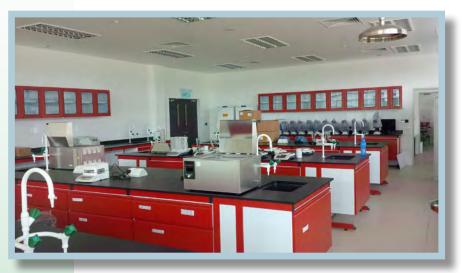

# **UNIVERSITY LABORATORY**

Island bench with seating capacity of 4 pax and 2 washing area. A simple 32 pax lab facility.

Wall bench with wall hung cabinet on top

4ft size ductless fume hood with front and side clear glass panel for ease of teaching purposes