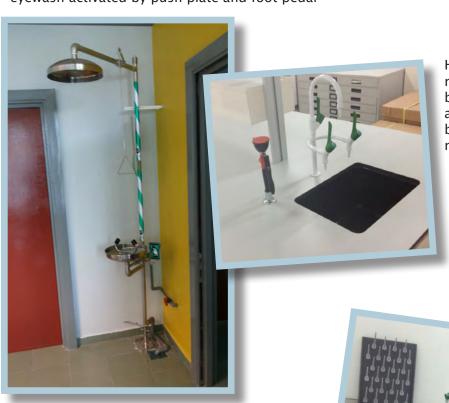

EMERGENCY SHOWER
with integrated eyewash unit
with stainless steel stand pipe
shower activated by pull rod
eyewash activated by push plate and foot pedal

HAND HELD DRENCH SHOWER mounted next to sink on bench top activated by squeeze handle body in G304 stainless steel material