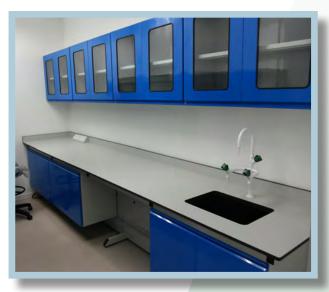

# INDUSTRIAL LABORATORY

Island bench with C frame support and 2 tier reagent rack

Wall bench with 2 swing door cabinets and drawer cabinet