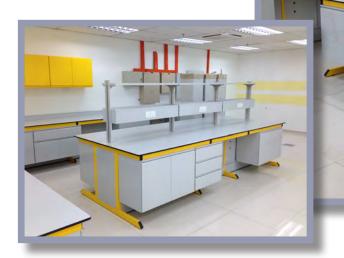

# INDUSTRIAL LABORATORY

Island bench with C frame support and 2 tier reagent rack

Wall bench with 2 swing door cabinets and drawer cabinet