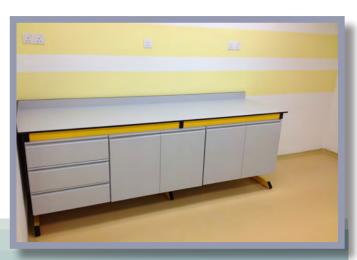

## LAB ID SUPPLIES SDN BHD (596008-U)

No. 41A, Jalan PSK 7, Pusat Perdagangan Seri Kembangan, 43300 Seri Kembangan, Selangor.

Tel: 03-8953 8771 HP: 012-908 0690 (whatsapp)

Website: www.labid.com.my Email: sales@labid.com.my

### **UNIVERSITY LABORATORY**

Island bench with 2 tier reagent rack and washing area





Island bench with reagent rack for extra working space and mounting of electrical power points

Island bench with washing area on both ends





# INDUSTRIAL LABORATORY





Island bench with C frame support and 2 tier reagent rack





Wall bench with 2 swing door cabinets and drawer cabinet



### **COLLEGE LABORATORY**



Island bench with one washing area. Sink opening is covered with removable worktop material for dry lab usage

Front view of the island benches with fully covered modesty panel



Wall bench with wall hung cabinet



Tall storage cabinet with lock provide extra storage space





# INTERNATIONAL SCHOOL

STUDENT BENCH
Hexagon shape student
bench allows for ergonomic
seating arrangement and
good interaction among
students and with teacher









# **UNIVERSITY LABORATORY**



Island bench with seating capacity of 4 pax and 2 washing area. A simple 32 pax lab facility.



Wall bench with wall hung cabinet on top



4ft size ductless fume hood with front and side clear glass panel for ease of teaching