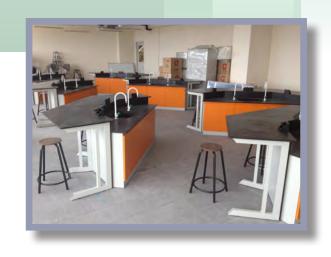

### **COLLEGE LABORATORY**

Island bench with one washing area. Sink opening is covered with removable worktop material for dry lab usage

Front view of the island benches with fully covered modesty panel

Wall bench with wall hung cabinet

Tall storage cabinet with lock provide extra storage space