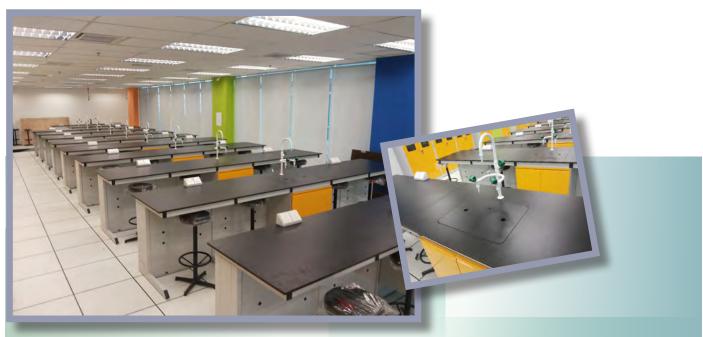

# **UNIVERSITY LABORATORY**

Island bench with seating capacity of 4 pax and 2 washing area. A simple 32 pax lab facility.

Wall bench with wall hung cabinet on top

4ft size ductless fume hood with front and side clear glass panel for ease of teaching purposes