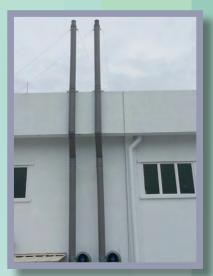

### GENERAL PURPOSE FUME CUPBOARD

centrifugal fan and blower which extracts the fume and release it to the outer atmosphere via ducting work that runs beyond the roof level

5ft size fume cupboard with extra washing sink inside the working chamber