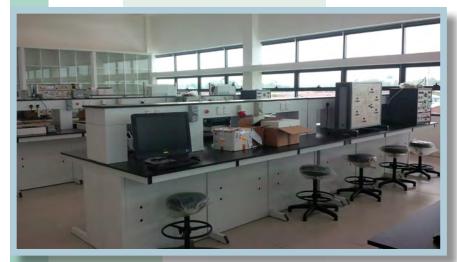

# **UNIVERSITY LABORATORY**

Island bench with seating capacity of 4 pax and 2 washing area. A simple 32 pax lab facility.

Wall bench with wall hung cabinet on top

4ft size ductless fume hood with front and side clear glass panel for ease of teaching purposes