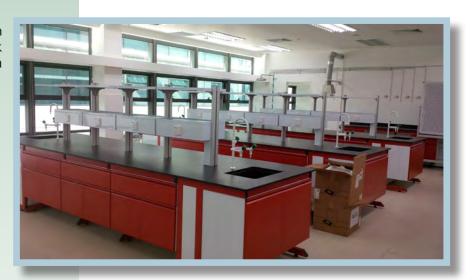

# **UNIVERSITY LABORATORY**

Island bench with seating capacity of 4 pax and 2 washing area. A simple 32 pax lab facility.

Wall bench with wall hung cabinet on top

4ft size ductless fume hood with front and side clear glass panel for ease of teaching purposes

Lecturer's bench with 1 sink and 1 under bench cabinet