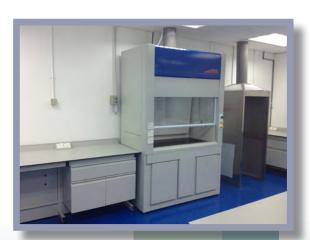

# **UNIVERSITY LABORATORY**

Island bench with seating capacity of 4 pax and 2 washing area. A simple 32 pax lab facility.

Wall bench with wall hung cabinet on top

4ft size ductless fume hood with front and side clear glass panel for ease of teaching purposes