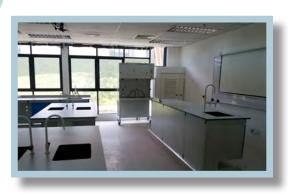

# **UNIVERSITY LABORATORY**

Island bench with seating capacity of 4 pax and 2 washing area. A simple 32 pax lab facility.

Wall bench with wall hung cabinet on top

4ft size ductless fume hood with front and side clear glass panel for ease of teaching purposes