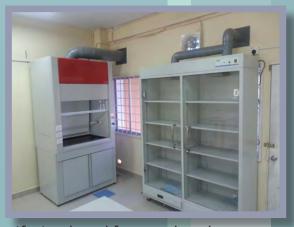

#### CHEMICAL STORAGE CABINETS

AB-II

ACID/CORROSIVES LIQUID STORAGE CABINET

with in-built fan and vent hole Overall size: L1075 x W500 x H1910mm

CHEMICAL STORAGE CABINET (GLASS DOOR)

Overall size: L800 x W605 x
H2125mm
Supplied with 4 shelves
With single swing glass door
Capacity: 45 gallons (170 litres)
Cabinet made of steel with powder
coated finish
With inbuilt exhaust fan,
With 4 inch vent hole